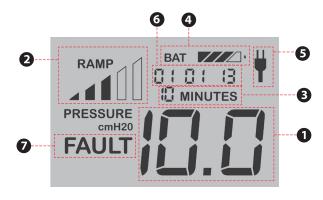

#### Check your treatment information

The backlit LCD Screen shows your treatment settings on the device. You can easily adjust your comfort settings directly on your device.

- 1. Treatment pressure display
- 2. Ramp progress indicator (if ramp set)
- 3. Ramp time remaining (if ramp set)
- 4. Battery status (if present)
- **5.** AC Power indicator (if connected)
- **6.** General status display (date, mode, Auto Start/Stop)
- 7. Fault indicator (if fault occurs)