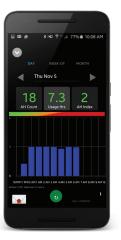

### Check your sleep data

Download your Z2 Auto sleep data directly to your iOS or Android phone or tablet with the free Nitelog® mobile app.

Just download the app, connect wirelessly to the Z2 and you're ready to go.