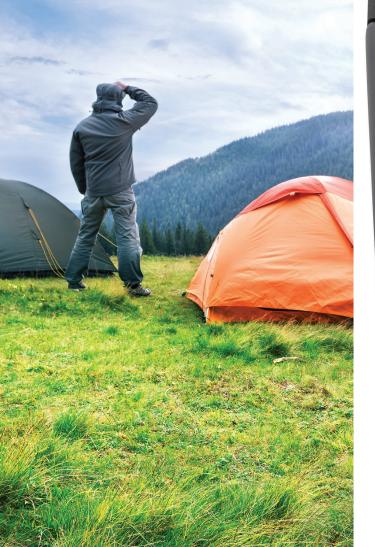

# Take your adventures off the grid

With the auto-adjusting Z2 Auto, you can take your CPAP anywhere you want to go. Just add the optional PowerShell® with Extended Life Battery to provide battery power for a full night's sleep on a single charge.

It's great for camping or any where access to power is limited.