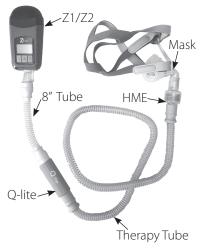

The Q-lite muffler was designed to help quiet the "wind" noise generated up the CPAP therapy tube. It should be installed between the end of the therapy tube and the outlet tube adapter of the Z1<sup>®</sup> or Z2<sup>®</sup> using the short (8") extension tube.

The Q-lite was designed to be lighter and less bulky than the original Qtube. Unlike the Qtube, there are no owner servicable parts to replace.

When cleaning the CPAP tube, Disconnect the Q-lite. Do not wash.