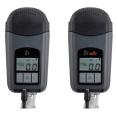

Which Z1 is right for you?

Z1 CPAP Z1 Auto

| Fixed Pressure Mode                                   | •    | •    |
|-------------------------------------------------------|------|------|
| Auto Adjusting Pressure Mode                          |      | •    |
| Auto Stop Feature                                     | •    |      |
| Auto Start/Stop Feature                               |      | •    |
| Approved for in-flight use                            | •    | •    |
| Mobile Data Capable                                   |      | •    |
| Pressure Range 4-20 cmH <sub>2</sub> O                | •    | •    |
| Ramp 0-45 minutes                                     | •    | •    |
| Z-Breathe® Comfort Feature                            | •    | •    |
| Q-Lite optional                                       | •    | •    |
| No special mask required                              | •    | •    |
| Auto Adjusting Voltage<br>for world travel (100-240v) | •    | •    |
| Weight                                                | 292g | 299g |

## Travel anywhere in the world

Both Z1s are FAA Compliant for in-flight use. They come with auto-