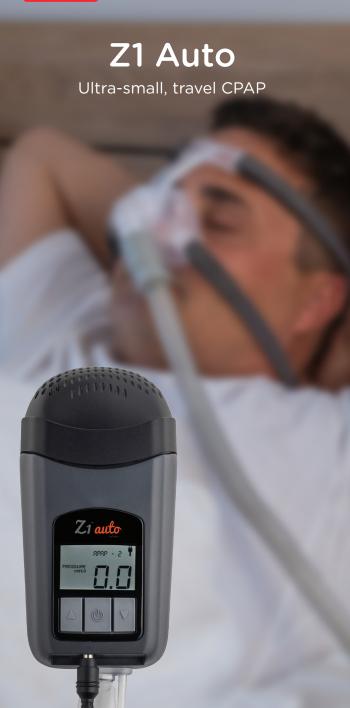

Which Z1 is right for you?

Z1 CPAP Z1 Auto

| Fixed Pressure Mode                                   | •    | •    |
|-------------------------------------------------------|------|------|
| Auto Adjusting Pressure Mode                          |      | •    |
| Auto Stop Feature                                     | •    |      |
| Auto Start/Stop Feature                               |      | •    |
| Approved for in-flight use                            | •    | •    |
| Mobile Data Capable                                   |      | •    |
| Pressure Range 4-20 cmH <sub>2</sub> O                | •    | •    |
| Ramp 0-45 minutes                                     | •    | •    |
| Z-Breathe® Comfort Feature                            | •    | •    |
| Q-Lite optional                                       | •    | •    |
| No special mask required                              | •    | •    |
| Auto Adjusting Voltage<br>for world travel (100-240v) | •    | •    |
| Weight                                                | 292g | 299g |

# Take your adventures off the grid

Whether you need the fixed pressure Z1 CPAP or the auto-adjusting Z1 Auto, you can take your CPAP anywhere you want to go.

The optional PowerShell® with Extended Life Battery provides battery power for a full night's sleep on a single charge. It's great for camping or any where access to power is limited.

## Travel anywhere in the world

Both Z1s are FAA Compliant for in-flight use. They come with auto-