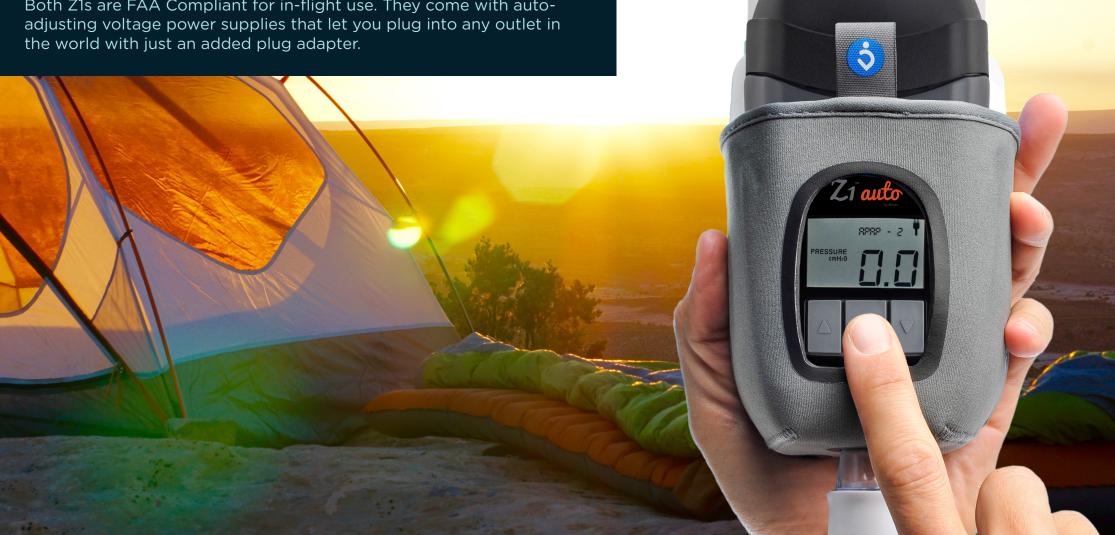

# Take your adventures off the grid

Whether you need the fixed pressure Z1 CPAP or the auto-adjusting Z1 Auto, you can take your CPAP anywhere you want to go.

The optional PowerShell® with Extended Life Battery provides battery power for a full night's sleep on a single charge. It's great for camping or any where access to power is limited.

## Travel anywhere in the world

Both Z1s are FAA Compliant for in-flight use. They come with auto-