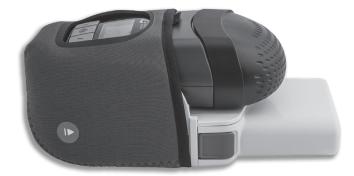

#### The PowerShell® - Integrated Battery Power to-go.

The optional PowerShell® accessory is an integrated cpap battery solution that delivers a full night's sleep on a single charge. No cords required.

# Take your adventures off the grid

Whether you need the fixed pressure Z1 CPAP or the auto-adjusting Z1 Auto, you can take your CPAP anywhere you want to go.

The optional PowerShell® with Extended Life Battery provides battery power for a full night's sleep on a single charge. It's great for camping or any where access to power is limited.