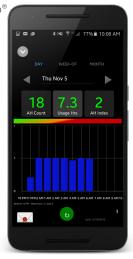

## Check your sleep data

Download your Z2 Auto® sleep data directly to your iOS or Android phone or tablet with the free Nitelog® mobile app.

Just download the app, connect to the Z2 via Bluetooth and you're ready to go.