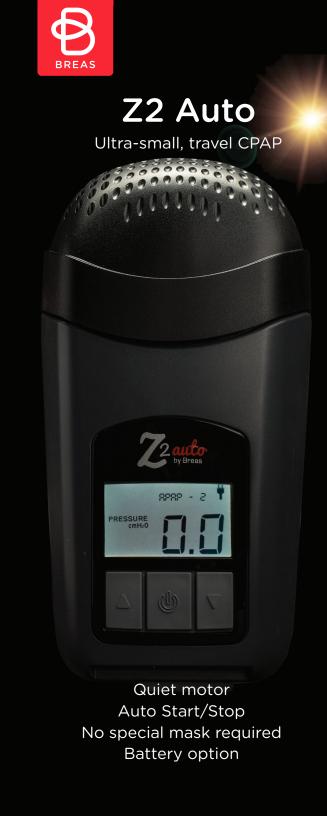

#### Z2 Auto

The Z2 Auto CPAP machine is ultrasmall, light weight, full featured auto pressure CPAP machine that is perfect for travel. The therapy pressure adjusts on a breath-by-breath basis which results in a lower overall mean pressure than a fixed pressure CPAP. It is the ultimate CPAP for travelers and people with an active lifestyle.

### Shown actual size

6.48" x 3.30" x 2.02"