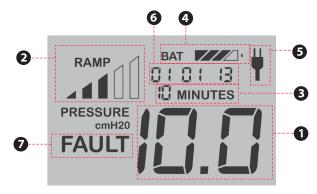

### Check your treatment information

The backlit LCD Screen shows your treatment settings on the device. You can easily adjust your comfort settings directly on your device.

- 1. Treatment pressure display
- 2. Ramp progress indicator (if ramp set)
- **3.** Ramp time remaining (if ramp set)
- 4. Battery status (if present)
- **5.** AC Power indicator (if connected)
- **6.** General status display (date, mode, Auto Start/Stop)
- 7. Fault indicator (if fault occurs)